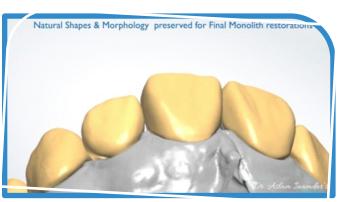

### PREPARE THE DESIGN

Facially driven smile design prepared in 2D and 3D using Natural Algorithms keeping the end result in mind

02

03

#### PLAN THE TREATMENT

Create motivational & ideal treatment plans customized to each patient based on facially driven smile design. The planning and design reports are shared with you. The necessary 3D printed or milled template designs in STL format are shared which you can produce with in-house support or alternately by our digital lab and delivered to you.