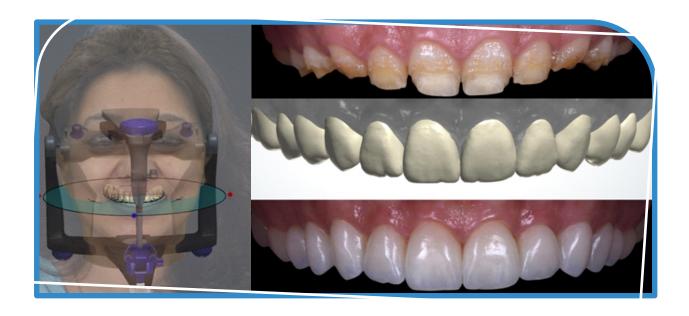

#### PATIENT DATA AND DIGITISATION

Photos, videos and scans collected by the dentist are put through digital 3D planners by our expert team of doctors and digital technicians.

### PREPARE THE DESIGN

Facially driven smile design prepared in 2D and 3D using Natural Algorithms keeping the end result in mind

02

03

#### PLAN THE TREATMENT

Create motivational & ideal treatment plans customized to each patient based on facially driven smile design. The planning and design reports are shared with you. The necessary 3D printed or milled template designs in STL format are shared which you can produce with in-house support or alternately by our digital lab and delivered to you.