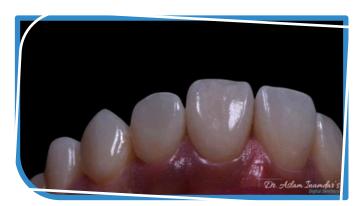

### PREPARE THE DESIGN

Facially driven smile design prepared in 2D and 3D using Natural Algorithms keeping the end result in mind

02

03

#### PLAN THE TREATMENT

Create motivational & ideal treatment plans customized to each patient based on facially driven smile design. The planning and design reports are shared with you. The necessary 3D printed or milled template designs in STL format are shared which you can produce with in-house support or alternately by our digital lab and delivered to you.